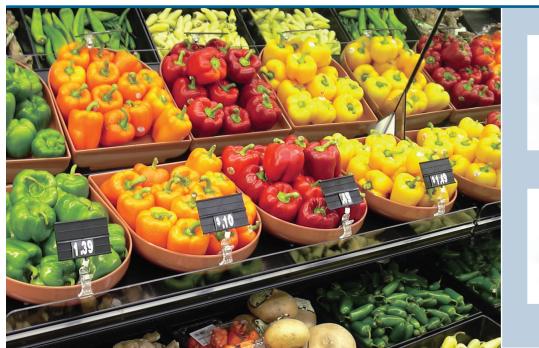

## Create a dramatic display of fresh produce

Fresh-Fit® Demi Curved-Front Bowl's unique half-round design creates a dramatic display while maximizing shelf space. Ideal for merchandising bulk and a variety of produce selections on shelves.

These easy to clean Bowls keep your display looking pristine and make it easy to see when additional merchandise is needed to fill the section.