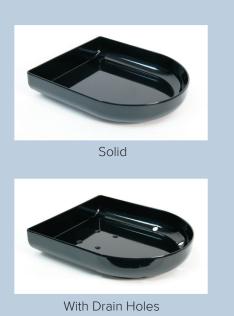

## Features and Benefits

- Durable, heavy-weight melamine plastic bowls in an attractive round design
- Special shape of these bowls is ideal for merchandising on mezzanine shelves, case wells and island cases
- Back of the oval is squared to maximize shelf space
- Bowl interior is smooth for easy cleaning
- Available in two styles: solid or with drain holes for misted application
- Black melamine (pictured terra cotta is available made to order, minimum quantities apply)

## Specifications

| Item No.   | Style            | Dimensions           | Pack |
|------------|------------------|----------------------|------|
| 9922119905 | Solid            | 12" W x 16" D x 3" H | 1    |
| 9922119631 | With Drain Holes | 12" W x 16" D x 3" H | 1    |
| 9922116930 | Solid            | 12" W x 14" D x 3" H | 1    |
| 9922119681 | With Drain Holes | 12" W x 14" D x 3" H | 1    |